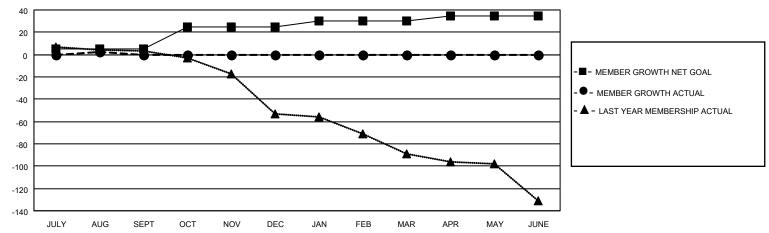

#### GOALS AND ACTUAL MEMBERS CUMULATIVE

| DROPPED CLUBS: 1 |    | 6 CLUBS OF 39 ADDED 1 OR MORE<br>NEW MEMBERS | GENDER DISTRIBUTION  MALE 877 (71.83%) |              |     |
|------------------|----|----------------------------------------------|----------------------------------------|--------------|-----|
|                  |    |                                              | IVIALL                                 | •            |     |
|                  |    |                                              | FEMALE                                 | 344 (28.17%) |     |
| DROPPED MEMBERS  |    |                                              |                                        |              |     |
| DECEASED         | 1  | CLICK HERE FOR CUMULATIVE                    | TOTAL FAMILY UNIT MEMBERS              |              | 272 |
| CLUB CANCELLED   | 0  | MEMBERSHIP DATA                              | FAMILY MEMBERS PAYING HALF 143         |              |     |
| OTHER            | 9  |                                              |                                        |              | 143 |
| TOTAL            | 10 |                                              | 000                                    |              |     |